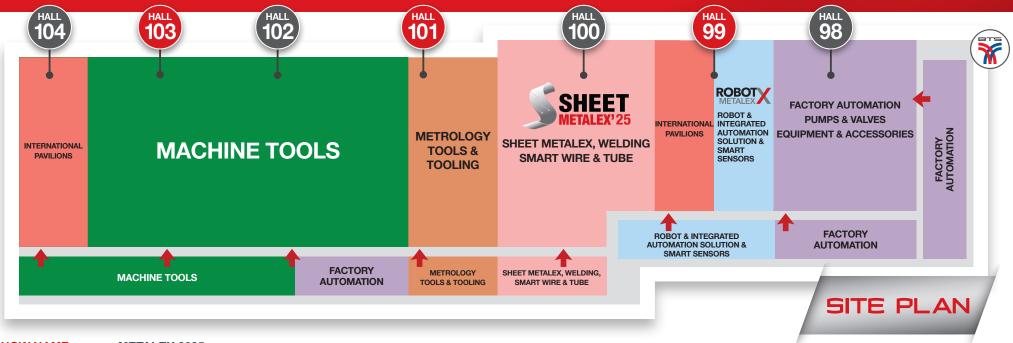

## MACHINE TOOLS & METALWORKING TECHNOLOGIES ON DISPLAY

HALL / FOYER 98 HALL / FOYER 99 HALL / FOYER 100 HALL / FOYER 101 **HALLL 101-104** 

**FOYER 102** 

**FOYER 102-104** 

- Factory Automation, Pumps & Valves, Equipment, Accessories
- Robot & Integrated Automation Solution & Smart Sensors, International Pavilion
- Sheet METALEX, Welding, Smart Wire & Tube
- Metrology, Tools & Tooling
- Machine Tools
- Factory Automation, Pumps & Valves, Equipment, Accessories
- Machine Tools